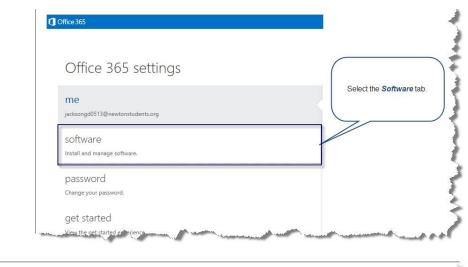

• Select the Software tab.

• Select a language.

|                   | Office                                                                                                                                                                                                                              |  |  |
|-------------------|-------------------------------------------------------------------------------------------------------------------------------------------------------------------------------------------------------------------------------------|--|--|
|                   | Install the latest version of Office                                                                                                                                                                                                |  |  |
| Select a language | This will install the latest version of the following programs on your computer: Word, Excel, PowerPoint, OneNote, Access, Publisher, Outlook, Lync, InfoPa<br>Word Excel PowerPoint OneNote Access Publisher Outlook Lync InfoPath |  |  |
| Í                 | Language: Version:                                                                                                                                                                                                                  |  |  |
|                   | English (United States) 32-bit (recommended) advanced                                                                                                                                                                               |  |  |
|                   | Note: Installing additional languages on a computer that already has this version of Office doesn't count against your install limit (5).                                                                                           |  |  |
|                   | Review system requirements<br>Learn how to troubleshoot your Office installation                                                                                                                                                    |  |  |
|                   | install Click Install                                                                                                                                                                                                               |  |  |