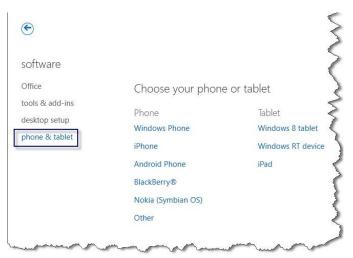

\*Note- Office Products are also available for Phones and Tablets.

- After selecting software select Phone & Tablet
- Select the device and a list of apps available for that device will be given.