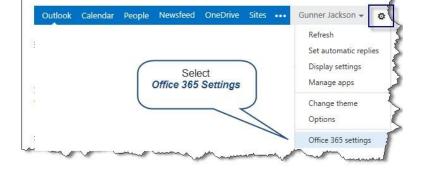

## Password:

ES: Six digit lunch number: \*If lunch number is 5 digits add o to beginning

MS & HS: Student chosen computer password

Click on the Settings Gear from the toolbar on the top.

- Select Office 365 Settings from the dropdown menu.
- Select a language.
- Click Install.